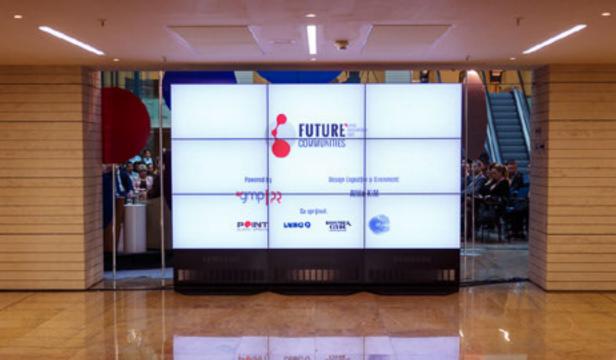

#### FUTURE COMMUNITIES

Event branding for a large-scale event, decorating the entire ground floor of the Romanian National Library.