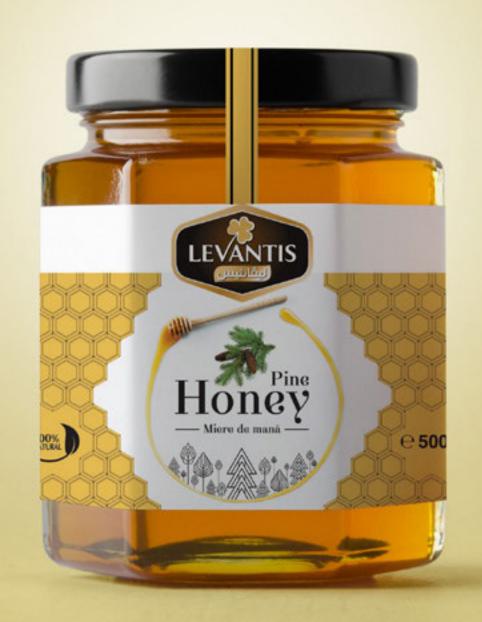

#### **LEVANTIS HONEY**

Packaging for Levantis Honey, 100% natural honey, in 4 flavours.

ROMANIANAMERICAN
FOUNDATION

// ANNUAL REPORT 2015

**ARTHOUSE** 

// RUSSIAN
ART MAGAZINE
DESIGN

LEVANTIS DAIRY

// PACKAGING
HALLOUMI
CHEESE