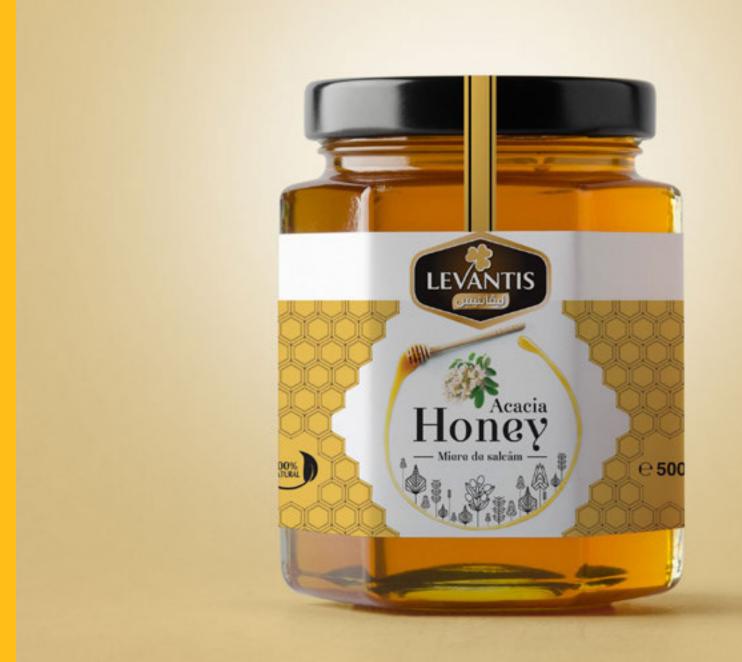

#### **LEVANTIS HONEY**

Packaging for Levantis Honey, 100% natural honey, in 4 flavours.

ROMANIANAMERICAN
FOUNDATION

// ANNUAL REPORT 2015

**ARTHOUSE** 

// RUSSIAN
ART MAGAZINE
DESIGN

LEVANTIS DAIRY

// PACKAGING
HALLOUMI
CHEESE