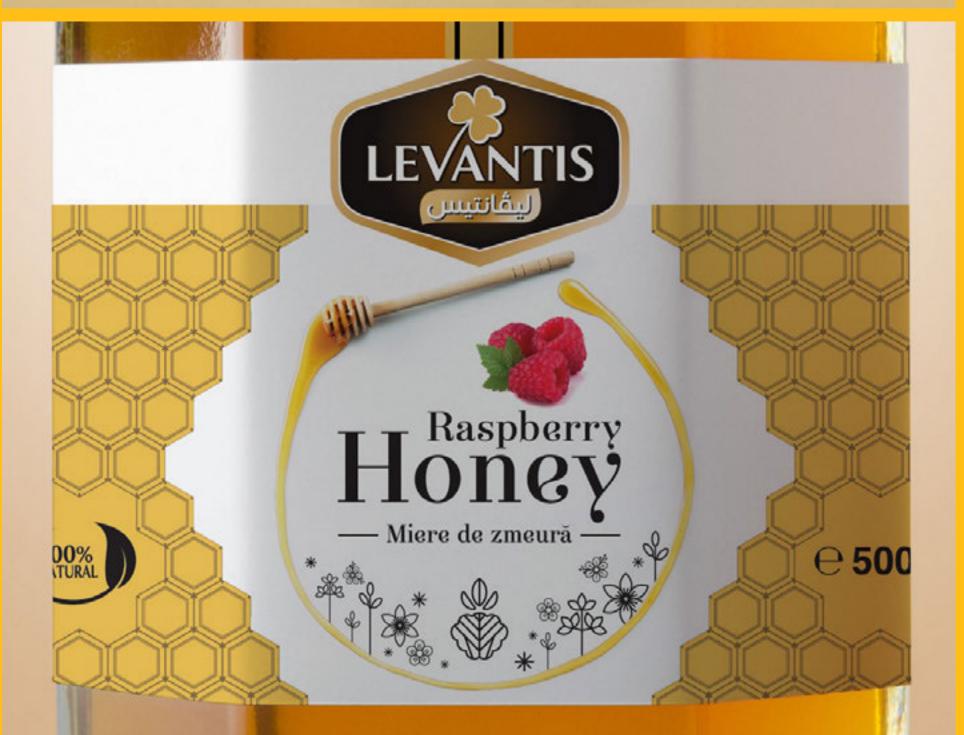

#### **LEVANTIS HONEY**

Packaging for Levantis Honey, 100% natural honey, in 4 flavours.

ROMANIANAMERICAN
FOUNDATION

// ANNUAL REPORT 2015

**ARTHOUSE** 

// RUSSIAN
ART MAGAZINE
DESIGN

LEVANTIS DAIRY

// PACKAGING
HALLOUMI
CHEESE