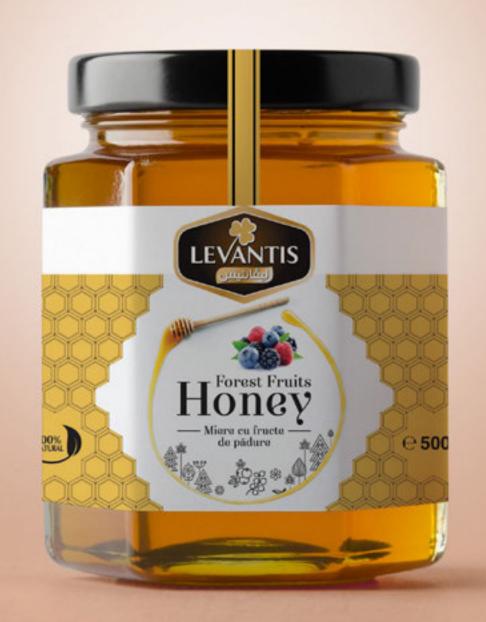

#### **LEVANTIS HONEY**

Packaging for Levantis Honey, 100% natural honey, in 4 flavours.

ROMANIANAMERICAN
FOUNDATION

// ANNUAL REPORT 2015

**ARTHOUSE** 

// RUSSIAN
ART MAGAZINE
DESIGN

LEVANTIS DAIRY

// PACKAGING
HALLOUMI
CHEESE