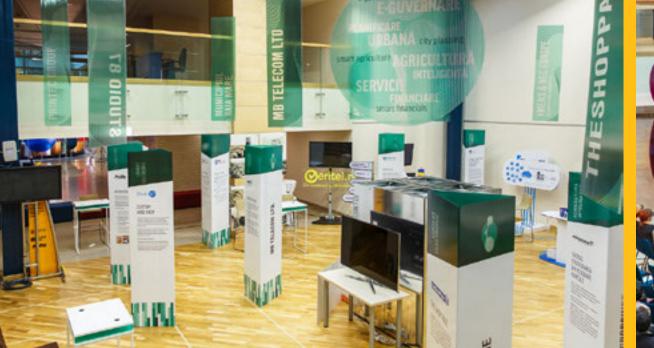

#### FUTURE COMMUNITIES

Event branding for a large-scale event, decorating the entire ground floor of the Romanian National Library.