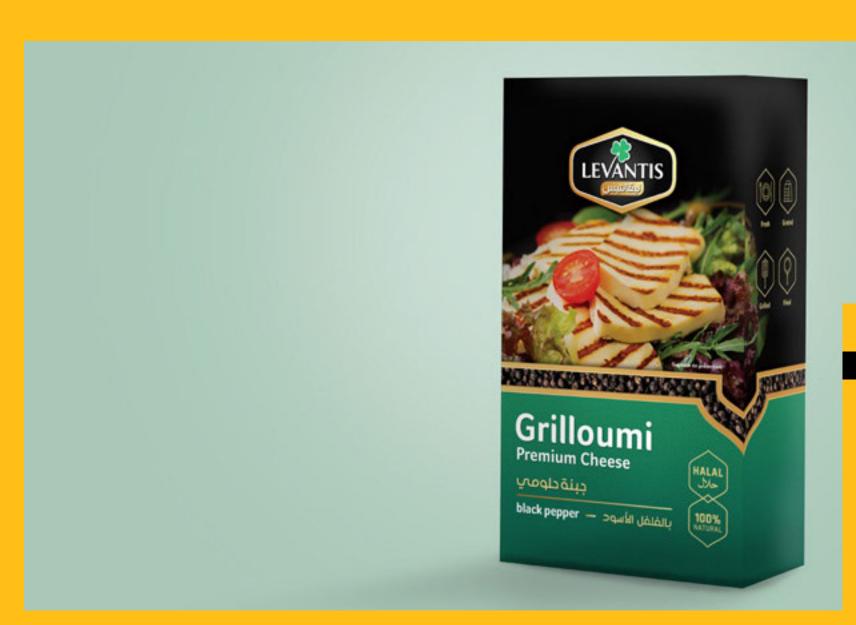

#### **LEVANTIS HONEY**

Packaging for Levantis Honey, 100% natural honey, in 4 flavours.

ROMANIANAMERICAN
FOUNDATION

// ANNUAL REPORT 2015

**ARTHOUSE** 

// RUSSIAN
ART MAGAZINE
DESIGN

LEVANTIS DAIRY

// PACKAGING
HALLOUMI
CHEESE