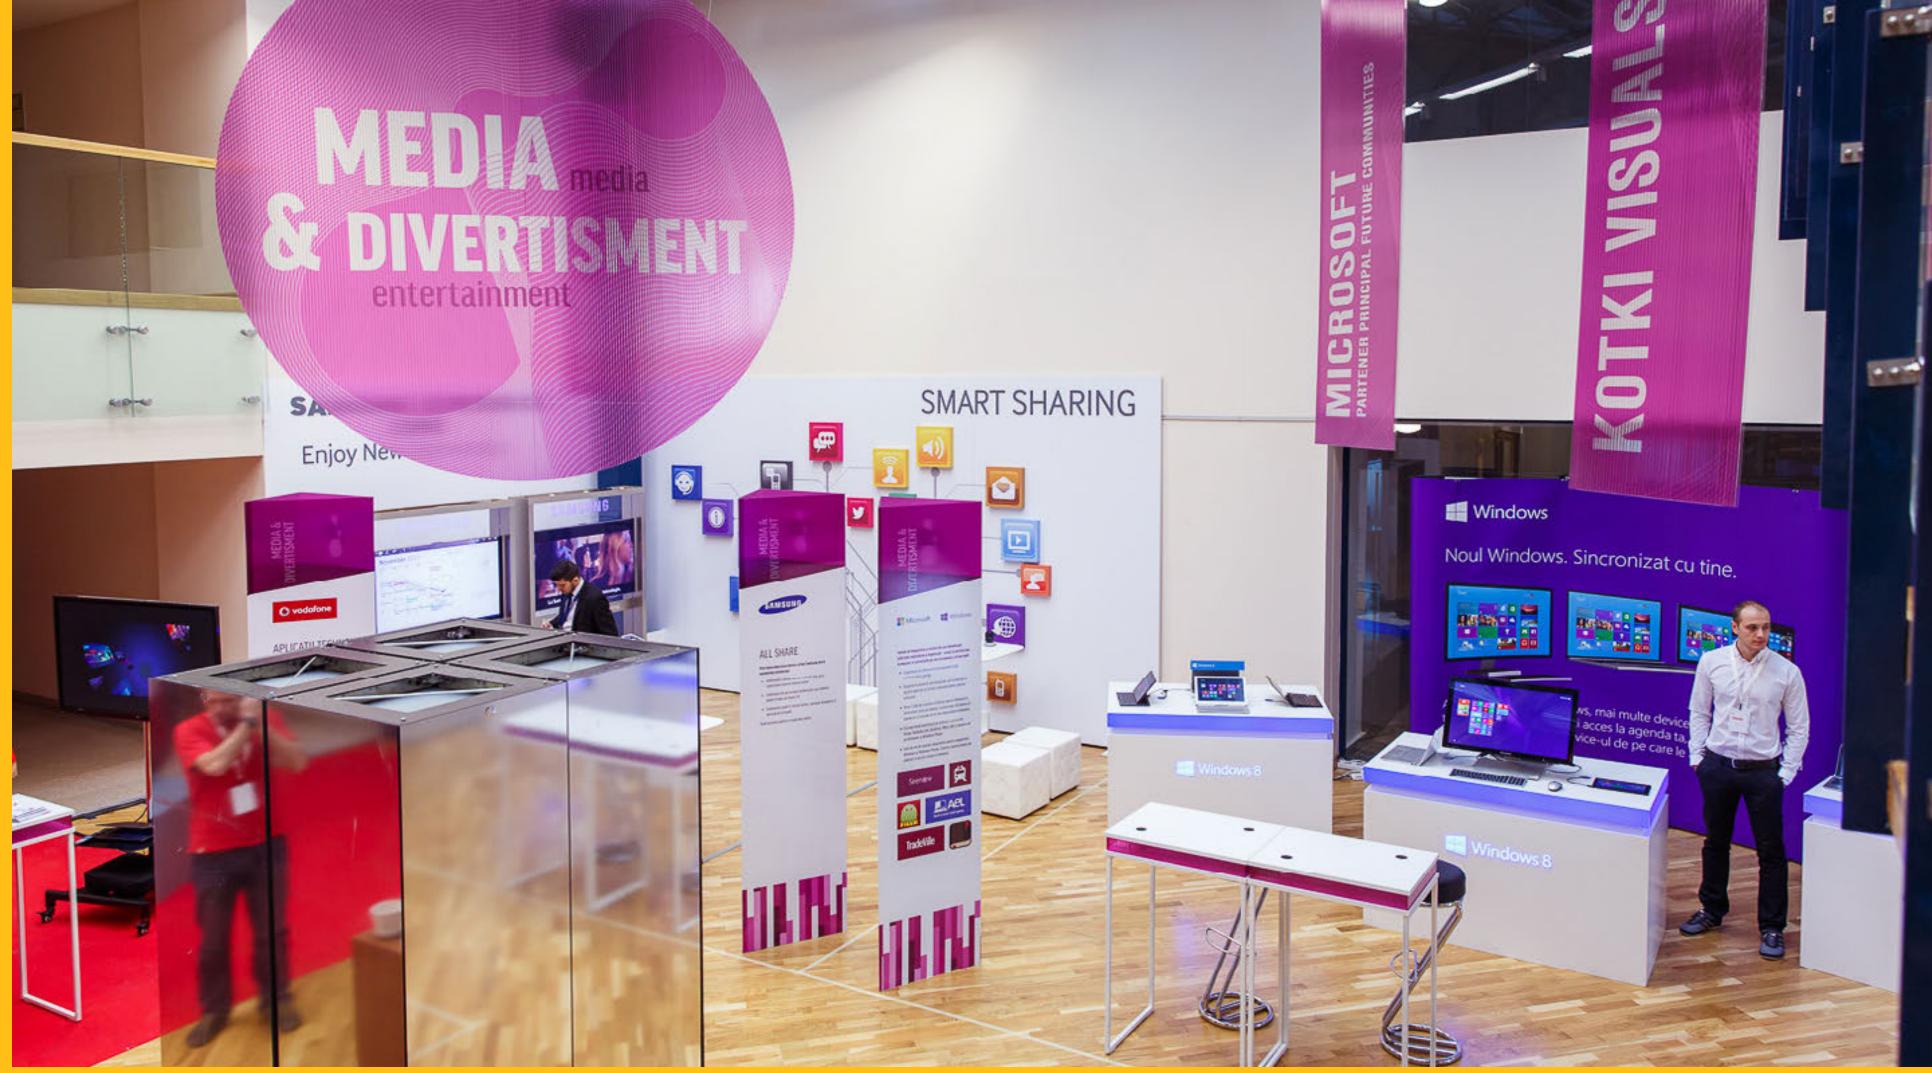

#### FUTURE COMMUNITIES

Event branding for a large-scale event, decorating the entire ground floor of the Romanian National Library.